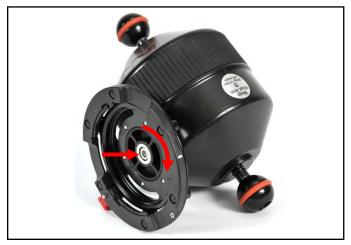

#### **INSTALL TO THE INON FLOAT ARM**

Place the Inon float arm to the bayonet holder as shown, align the bayonet holder by the screw holes.

Secure the bayonet holder by tightening the screw until it can't go any further.