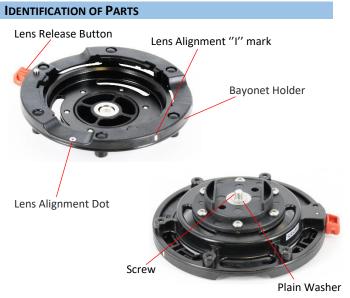

#### **INSTALL TO THE INON FLOAT ARM**

Place the Inon float arm to the bayonet holder as shown, align the bayonet holder by the screw holes.

Secure the bayonet holder by tightening the screw until it can't go any further.