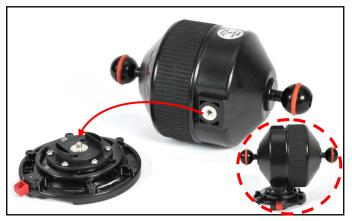

#### **INSTALL TO THE INON FLOAT ARM**

Place the Inon float arm to the bayonet holder as shown, align the bayonet holder by the screw holes.

Secure the bayonet holder by tightening the screw until it can't go any further.